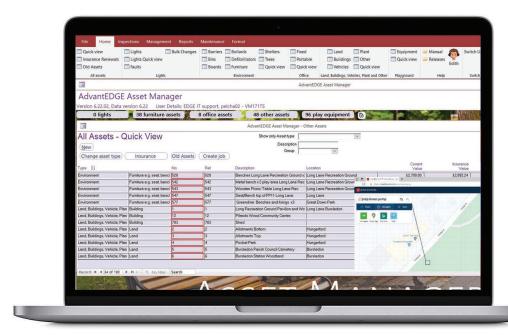

#### **Main Features**

- Record details of assets including location, finance, inspections, insurance, and notes
- Paperless administration includes outbound email, photographs, and attachments
- Streetlight fault logging, management, and reporting
- Automatic asset numbering schemes
- Link assets to digital maps including Google maps and what3words
- Dashboard displays clickable count of each class of asset
- Mail merge and document production facility
- All reports are easily previewed, printed, exported to PDF or Word, and emailed directly to recipients

- Integrates with equipment in AdvantEDGE Playgrounds
- Integrates with asset register in AdvantEDGE Finance module
- Integrates with **InspectEDGE** for asset inspections
  - Ruggedised InspectEDGE tablet and app available separately
  - Inspections details and photographs recorded by InspectEDGE are saved in AdvantEDGE Asset Manager
- Inspections and photographs can be recorded without InspectEDGE app