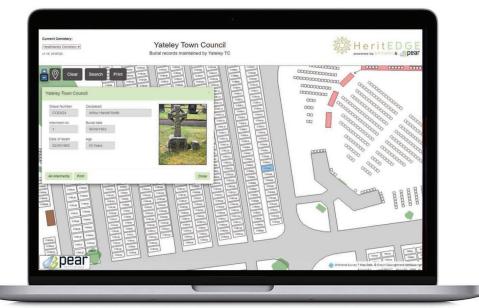

This image showcases HeritEDGE Mapping, an add-on feature to our Epitaph software.

Epitaph is **Software as a Service (SaaS)**. The software and data are held in the cloud on UK servers. Access is available from Windows, Apple or Android devices with an internet connection. You are always running on the latest version of the software and EDGE automatically backs up your data **every hour** at no extra cost to www.datto.com. **Support** is included in the price, and is available by phone, email and online helpdesk through which software enhancements can also be requested.